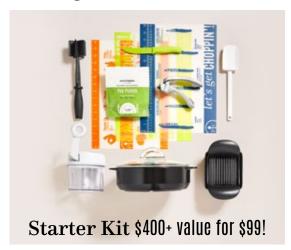

### Or, choose one of our other great kits!

| Products       |                                                                                                                   | Fresh-Start Kit | Starter Kit  | Deluxe Kit |
|----------------|-------------------------------------------------------------------------------------------------------------------|-----------------|--------------|------------|
| #CS1042        | Consultant Tote                                                                                                   |                 | ✓            | ✓          |
| #100178        | 10" (25-cm) Cast Iron Skillet                                                                                     | ✓               |              |            |
| #9664          | Chili Lime Rub                                                                                                    | ✓               |              |            |
| #3139<br>#3140 | Rockcrok°                                                                                                         |                 | Everyday Pan | Dutch Oven |
| #2593          | Manual Food Processor                                                                                             |                 | ✓            | ✓          |
| #1181          | Quick Slice                                                                                                       |                 | ✓            | ✓          |
| #1508          | Coated Utility Knife                                                                                              |                 | ✓            | ✓          |
| #1519          | Flexible Cutting Mat Set                                                                                          |                 | ✓            | ✓          |
| #1659          | Small Mix 'N Scraper®                                                                                             | ✓               | ✓            | ✓          |
| #2583          | Mix 'N Chop                                                                                                       |                 | ✓            | ✓          |
| #2576          | Garlic Press                                                                                                      |                 | ✓            | ✓          |
| #100340        | $\operatorname{Enrichables}^{\scriptscriptstyle{TM}}\operatorname{Pea}\operatorname{Protein}\operatorname{Small}$ |                 | ✓            | ✓          |
| #100384        | Stone Bar Pan                                                                                                     |                 |              | ✓          |
| #2582          | Salad Chopper                                                                                                     |                 |              | ✓          |
| #1457          | Microwave Popcorn Maker                                                                                           |                 |              | ✓          |
| #1577          | 5" (13-cm) Santoku Knife                                                                                          |                 |              | ✓          |
| #2431          | Classic Batter Bowl                                                                                               |                 |              | ✓          |
| #2955          | Large Chef's Tongs                                                                                                |                 |              | ✓          |
| #2759          | Smooth-Edge Can Opener                                                                                            |                 |              | ✓          |
| #2622          | Mini Serving Spatula                                                                                              |                 |              | ✓          |
| #2595          | Citrus Press                                                                                                      |                 |              | ✓          |
| #2258          | Adjustable Measuring Spoon Set                                                                                    |                 |              | ✓          |
| #2236          | Mini Measure-All <sup>®</sup> Cup                                                                                 |                 |              | ✓          |