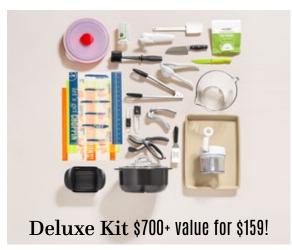

### Or, choose one of our other great kits!

| Products       |                                                                                                                   | Fresh-Start Kit | Starter Kit  | Deluxe Kit |
|----------------|-------------------------------------------------------------------------------------------------------------------|-----------------|--------------|------------|
| #CS1042        | Consultant Tote                                                                                                   |                 | ✓            | ✓          |
| #100178        | 10" (25-cm) Cast Iron Skillet                                                                                     | ✓               |              |            |
| #9664          | Chili Lime Rub                                                                                                    | ✓               |              |            |
| #3139<br>#3140 | Rockcrok°                                                                                                         |                 | Everyday Pan | Dutch Oven |
| #2593          | Manual Food Processor                                                                                             |                 | ✓            | ✓          |
| #1181          | Quick Slice                                                                                                       |                 | ✓            | ✓          |
| #1508          | Coated Utility Knife                                                                                              |                 | ✓            | ✓          |
| #1519          | Flexible Cutting Mat Set                                                                                          |                 | ✓            | ✓          |
| #1659          | Small Mix 'N Scraper®                                                                                             | ✓               | ✓            | ✓          |
| #2583          | Mix 'N Chop                                                                                                       |                 | ✓            | ✓          |
| #2576          | Garlic Press                                                                                                      |                 | ✓            | ✓          |
| #100340        | $\operatorname{Enrichables}^{\scriptscriptstyle{TM}}\operatorname{Pea}\operatorname{Protein}\operatorname{Small}$ |                 | ✓            | ✓          |
| #100384        | Stone Bar Pan                                                                                                     |                 |              | ✓          |
| #2582          | Salad Chopper                                                                                                     |                 |              | ✓          |
| #1457          | Microwave Popcorn Maker                                                                                           |                 |              | ✓          |
| #1577          | 5" (13-cm) Santoku Knife                                                                                          |                 |              | ✓          |
| #2431          | Classic Batter Bowl                                                                                               |                 |              | ✓          |
| #2955          | Large Chef's Tongs                                                                                                |                 |              | ✓          |
| #2759          | Smooth-Edge Can Opener                                                                                            |                 |              | ✓          |
| #2622          | Mini Serving Spatula                                                                                              |                 |              | ✓          |
| #2595          | Citrus Press                                                                                                      |                 |              | ✓          |
| #2258          | Adjustable Measuring Spoon Set                                                                                    |                 |              | ✓          |
| #2236          | Mini Measure-All <sup>®</sup> Cup                                                                                 |                 |              | ✓          |