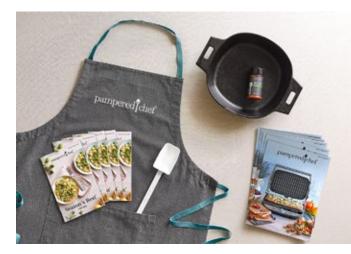

# This Month Only \$130+ value for \$39!

The Fresh-Start Kit comes with the 10" Cast Iron Skillet, Chili Lime Rub, Small Mix 'N Scraper® and the support you need (including a 90-day subscription to a personal website) to start something new.

#### BUSINESS (it These materials are included in both kits.

- Welcome Letter\*
- Business Kit Resource Guide
- $\bullet$  Fast-Track Rewards Flyer\*
- Consultant Apron\*
- Party Planners
- Mini Catalogs
- TasteBuds Sample & Recipe Cards
- Season's Best®\*
- Opportunity Brochures
- Host Packet Envelopes
- Recipe Cards\*
- Seasonal Catalogs\*

## eBizTools®

Your kit includes a free 90-day subscription to your personal website (PWS) and marketing emails. It's essential for running and marketing your business online!

<sup>\*</sup>The Fresh-Start Kit is a specialty kit that also includes these materials.