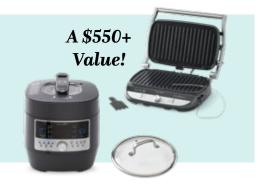

## Plus, Earn Two Electrics!

When you start in March, you also have the chance to earn two amazing electrics. All you have to do is submit \$500 in sales to get the Quick Cooker with Glass Lid and \$1,250 in sales to get the Deluxe Electric Grill & Griddle.\*

\*To earn the Quick Cooker with Glass Lid, you must submit \$500 in commissionable sales within your first 30 days, which is noted in your welcome email. To earn the Deluxe Electric Grill & Griddle, you must submit a total of \$1,250 in commissionable sales within your first 30 days. Your Independent Consultant Agreement must be received in the Home Office between March 1 and 11:59 p.m. (CT) on March 31, 2021. The Quick Cooker with Glass Lid will ship separately from other Level 1 Fast-Track Rewards.